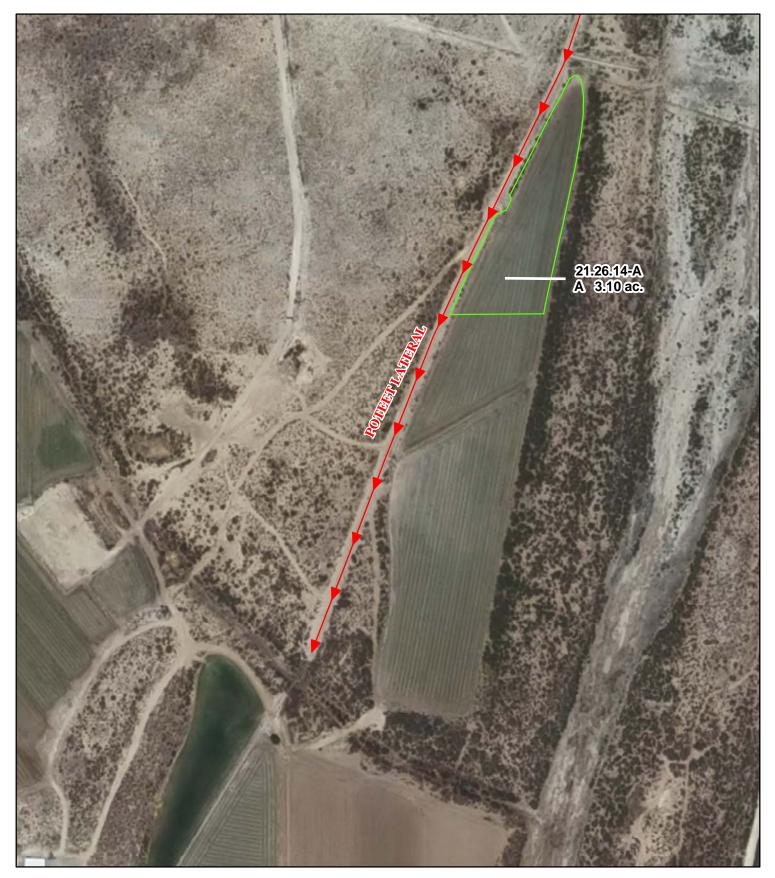

## f. Location and Amount of Irrigated Acreage:

Section 14, Township 21S, Range 26E, N.M.P.M.

Pt. SW1/4

3.10 acres

Total: 3.10 acres

As shown on the attached revised Hydrographic Survey Map for Subfile No. 21.26.14-A, and the CID Section Hydrographic Survey Map Sheet No. 36 (1999-2011), included in Part F of this Appendix, representing the Court record as of the date of the filing of this Decree.

## g. Amount of Water:

As set forth in Part B of this Appendix.

| <ul> <li>Legend</li> <li>● Point of Diversion</li> <li>● Canals / Ditches</li> <li>Tract Boundaries</li> </ul> | 2009 Digital Orthophotography<br>Grid Interval = 1000 | 7 | <b>STATE OF NEW MEXICO</b><br>Office of the State Engineer<br>John R. D'Antonio, Jr., P.E., State Engineer | Ron J. Hyden<br>Subfile 21.26.14-A<br>12/13/2010 |
|----------------------------------------------------------------------------------------------------------------|-------------------------------------------------------|---|------------------------------------------------------------------------------------------------------------|--------------------------------------------------|
|                                                                                                                | Scale 1" = 300'                                       |   | Form R. D. Fintonio, FI, F.E., State Engineer                                                              | /                                                |
| Surface Water Only                                                                                             |                                                       | Ø | Pecos River Stream System                                                                                  | e of the State Chan                              |
| Supplemental Groundwater                                                                                       | 1:3,600                                               |   | Carlsbad Irrigation District                                                                               | STICLE AND   |
| Reservoir / Pond                                                                                               | 100 50 0 100 200 300                                  |   | Hydrographic Survey                                                                                        |                                                  |
| No Right                                                                                                       | Feet                                                  | ٩ | Township 21 D.D.                                                                                           | Aftermate Streem Commission PAE                  |